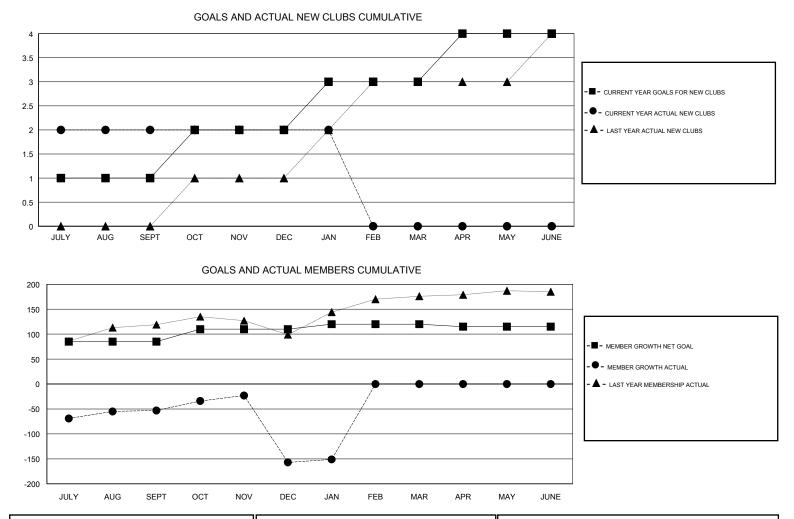

## GMT CA

| Clubs<br>RESULTS FOR 2017-2018 |   |   |   | Members<br>RESULTS FOR 2017-2018 |    |     |     |  |
|--------------------------------|---|---|---|----------------------------------|----|-----|-----|--|
|                                |   |   |   |                                  |    |     |     |  |
| JULY/AUG/SEPT                  | 1 | 2 | 2 | JULY/AUG/SEPT                    | 85 | 123 | 167 |  |
| OCT/NOV/DEC                    | 1 | 0 | 2 | OCT/NOV/DEC                      | 25 | 48  | 148 |  |
| JAN/FEB/MAR                    | 1 | 0 | 0 | JAN/FEB/MAR                      | 10 | 17  | 11  |  |
| APR/MAY/JUNE                   | 1 | 0 | 0 | APR/MAY/JUNE                     | -5 | 0   | 0   |  |